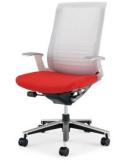

### SEAT PAN SUPPORT

The seat pan can be decline to support the pelvis weight.

3 degree angle of declination