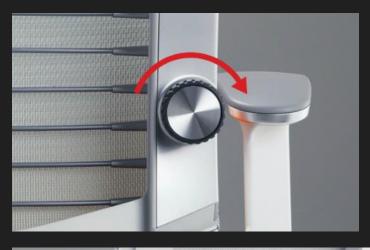

## WIRE LUMBAR SUPPORT

\_Dialing Knob for adjust of wire tension

Single Wire Coil

By turning the knob to clockwise direction to increase the tension of the wire, thus provide a firmer support at the Lumbar area.