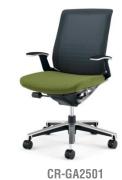

CR-GA2503 Mid-back With Fixed Armrest

CR-GA2501 Low-back With Fixed Armrest

682

482

CR-GA2505 High-back with headrest and Fixed Armrest

CR-GA2502 Mid-back Without Armrest

Low-back Without Armrest

High-back with headrest and Adjustable Armrest