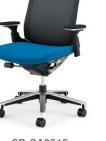

# PAVING THE FUTURE.

all the set

loose

tigh

The chair directly addresses the growing trend toward multi-device working and free address seating. To this end, a new mechanism posture support seat was designed to eliminate anti-forward leaning postures. The forward tilt support function allows the user to adjust the angle to align the torso and thigh for a wellbalance posture position.

lumbar

We inspire INSPINE, the first lumbar support chair that uses wire. Designed by KOKUYO in-house designer, Kazutaka Oki, INSPINE heralds the launch of an industry first – wire lumbar support technology.

FIRST WIRE LUMBAR SUPPORT TECHNOLOGY

The key component of that functionality is the use of wire. The singular-coiled wire technology takes the idea of customization to the next level, offering the user far more precise support, unparalleled within the industry.