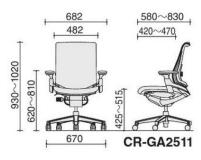

CR-GA2515

Mid-back With

Adjustable Armrest

CR-GA2511

Low-back With

Adjustable Armrest

CR-GA2505 High-back with headrest and Fixed Armrest

CR-GA2503 Mid-back With Fixed Armrest

Low-back With Fixed Armrest

With Fixed Armrest

With Adjustable Armrest

670 CR-GA2513

600~870

420~470

Without Armrest

With Adjustable Armrest