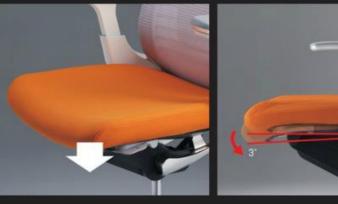

### SEAT PAN SUPPORT

The seat pan can be decline to support the pelvis weight.

3 degree angle of declination