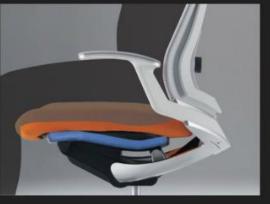

### SEAT PAN SUPPORT

The seat pan can be decline to support the pelvis weight.

3 degree angle of declination

### ARMREST

Underneath seat cushion to reinforce better sitting posture.

Armrest rest pad can be slide back for better support when typing.