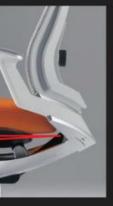

The red lines indicate the wire is not tension.

The red lines shown when the wire is tension.