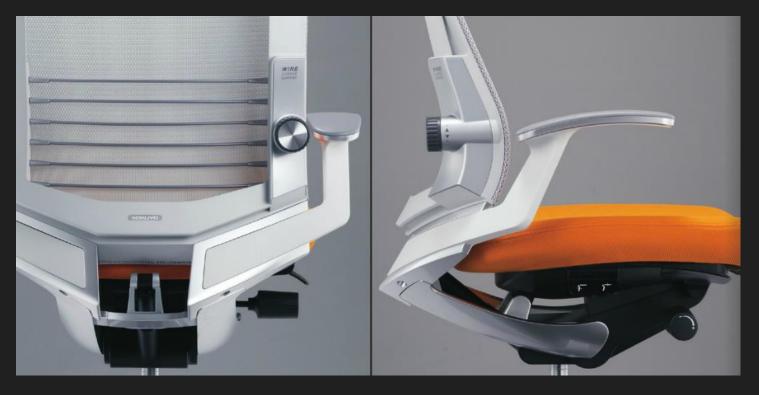

## WIRE LUMBAR SUPPORT

\_Dialing Knob for adjust of wire tension

Single Wire Coil

By turning the knob to clockwise direction to increase the tension of the wire, thus provide a firmer support at the Lumbar area.

FIRST WIRE LUMBAR SUPPORT TECHNOLOGY

The key component of that functionality is the use of wire. The singular-coiled wire technology takes the idea of customization to the next level, offering the user far more precise support, unparalleled within the industry.