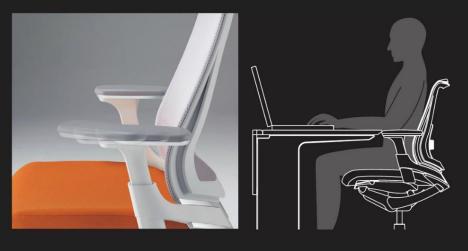

### ARMREST

Underneath seat cushion to reinforce better sitting posture.

Armrest rest pad can be slide back for better support when typing.

# PAVING THE FUTURE.

all the set

loose

tigh

The chair directly addresses the growing trend toward multi-device working and free address seating. To this end, a new mechanism posture support seat was designed to eliminate anti-forward leaning postures. The forward tilt support function allows the user to adjust the angle to align the torso and thigh for a wellbalance posture position.