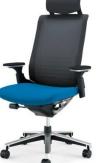

lumbar

We inspire INSPINE, the first lumbar support chair that uses wire. Designed by KOKUYO in-house designer, Kazutaka Oki, INSPINE heralds the launch of an industry first – wire lumbar support technology.

FIRST WIRE LUMBAR SUPPORT TECHNOLOGY

The key component of that functionality is the use of wire. The singular-coiled wire technology takes the idea of customization to the next level, offering the user far more precise support, unparalleled within the industry.

## WIRE LUMBAR SUPPORT

\_Dialing Knob for adjust of wire tension

Single Wire Coil

By turning the knob to clockwise direction to increase the tension of the wire, thus provide a firmer support at the Lumbar area.