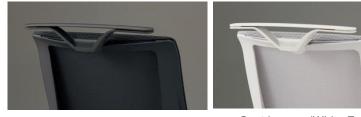

## WIRE LUMBAR SUPPORT

\_Dialing Knob for adjust of wire tension

Single Wire Coil

By turning the knob to clockwise direction to increase the tension of the wire, thus provide a firmer support at the Lumbar area.

The red lines indicate the wire is not tension.

The red lines shown when the wire is tension.