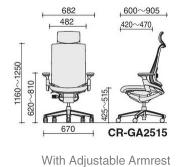

#### White Frame

CR-GA2515 High-back with headrest and Adjustable Armrest

CR-GA2513 Mid-back With Adjustable Armrest

CR-GA2511 Low-back With Adjustable Armrest

CR-GA2505 High-back with headrest and Fixed Armrest

CR-GA2515

Mid-back With

Adjustable Armrest

CR-GA2511

Low-back With

Adjustable Armrest

CR-GA2505 High-back with headrest and Fixed Armrest

CR-GA2503 Mid-back With Fixed Armrest