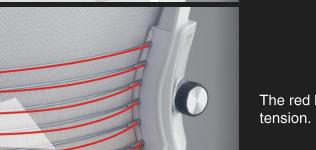

The red lines indicate the wire is not tension.

The red lines shown when the wire is tension.