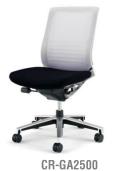

#### White Frame

CR-GA2515 High-back with headrest and Adjustable Armrest

CR-GA2513 Mid-back With Adjustable Armrest

CR-GA2511 Low-back With Adjustable Armrest

CR-GA2505 High-back with headrest and Fixed Armrest

CR-GA2503 Mid-back With Fixed Armrest

CR-GA2501 Low-back With Fixed Armrest

682

482

CR-GA2505 High-back with headrest and Fixed Armrest

CR-GA2502 Mid-back Without Armrest

Low-back Without Armrest

High-back with headrest and Adjustable Armrest

CR-GA2515

Mid-back With

Adjustable Armrest

CR-GA2511

Low-back With

Adjustable Armrest

CR-GA2505 High-back with headrest and Fixed Armrest

CR-GA2503 Mid-back With Fixed Armrest