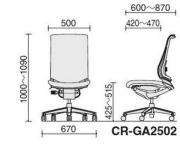

CR-GA2503 Mid-back With Fixed Armrest

CR-GA2501 Low-back With Fixed Armrest

682

482

CR-GA2505 High-back with headrest and Fixed Armrest

CR-GA2502 Mid-back Without Armrest

Low-back Without Armrest

High-back with headrest and Adjustable Armrest

Low-back With Fixed Armrest

With Fixed Armrest

With Adjustable Armrest

670 CR-GA2513

600~870

420~470

Without Armrest

With Adjustable Armrest

With Fixed Armrest

CR-GA2505 High-back with headrest and Fixed Armrest

CR-GA2502 Mid-back Without Adjustable Armrest

Low-back Without Adjustable Armrest

With Fixed Armrest

Without Armrest