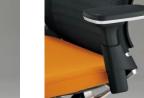

### ARMREST

Underneath seat cushion to reinforce better sitting posture.

Armrest rest pad can be slide back for better support when typing.