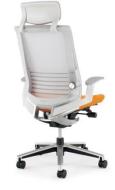

## WIRE LUMBAR SUPPORT

\_Dialing Knob for adjust of wire tension

Single Wire Coil

By turning the knob to clockwise direction to increase the tension of the wire, thus provide a firmer support at the Lumbar area.

The red lines indicate the wire is not tension.

The red lines shown when the wire is tension.