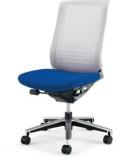

# PAVING THE FUTURE.

all the set

loose

tigh

The chair directly addresses the growing trend toward multi-device working and free address seating. To this end, a new mechanism posture support seat was designed to eliminate anti-forward leaning postures. The forward tilt support function allows the user to adjust the angle to align the torso and thigh for a wellbalance posture position.

### SEAT PAN SUPPORT

The seat pan can be decline to support the pelvis weight.

3 degree angle of declination

### ARMREST

Underneath seat cushion to reinforce better sitting posture.

Armrest rest pad can be slide back for better support when typing.