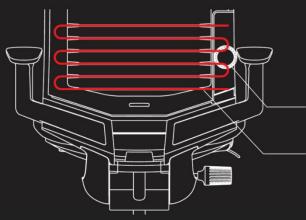

FIRST WIRE LUMBAR SUPPORT TECHNOLOGY

The key component of that functionality is the use of wire. The singular-coiled wire technology takes the idea of customization to the next level, offering the user far more precise support, unparalleled within the industry.

## WIRE LUMBAR SUPPORT

\_Dialing Knob for adjust of wire tension

Single Wire Coil

By turning the knob to clockwise direction to increase the tension of the wire, thus provide a firmer support at the Lumbar area.