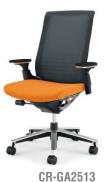

#### White Frame

CR-GA2515 High-back with headrest and Adjustable Armrest

CR-GA2513 Mid-back With Adjustable Armrest

CR-GA2511 Low-back With Adjustable Armrest

CR-GA2505 High-back with headrest and Fixed Armrest

CR-GA2515

Mid-back With

Adjustable Armrest

CR-GA2511

Low-back With

Adjustable Armrest

CR-GA2505 High-back with headrest and Fixed Armrest

CR-GA2503 Mid-back With Fixed Armrest

Low-back With Fixed Armrest

With Fixed Armrest

With Adjustable Armrest

670 CR-GA2513

600~870

420~470

Without Armrest

With Adjustable Armrest