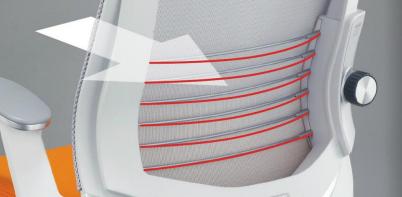

The red lines indicate the wire is not tension.

The red lines shown when the wire is tension.