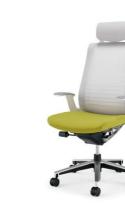

# PAVING THE FUTURE.

all the set

loose

tigh

The chair directly addresses the growing trend toward multi-device working and free address seating. To this end, a new mechanism posture support seat was designed to eliminate anti-forward leaning postures. The forward tilt support function allows the user to adjust the angle to align the torso and thigh for a wellbalance posture position.

### ARMREST

Underneath seat cushion to reinforce better sitting posture.

Armrest rest pad can be slide back for better support when typing.