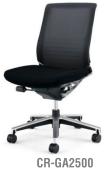

# PAVING THE FUTURE.

all the set

loose

tigh

The chair directly addresses the growing trend toward multi-device working and free address seating. To this end, a new mechanism posture support seat was designed to eliminate anti-forward leaning postures. The forward tilt support function allows the user to adjust the angle to align the torso and thigh for a wellbalance posture position.