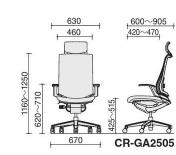

#### White Frame

CR-GA2515 High-back with headrest and Adjustable Armrest

CR-GA2513 Mid-back With Adjustable Armrest

CR-GA2511 Low-back With Adjustable Armrest

CR-GA2505 High-back with headrest and Fixed Armrest

CR-GA2503 Mid-back With Fixed Armrest

CR-GA2501 Low-back With Fixed Armrest

682

482

CR-GA2505 High-back with headrest and Fixed Armrest

CR-GA2502 Mid-back Without Armrest

Low-back Without Armrest

High-back with headrest and Adjustable Armrest

With Fixed Armrest

CR-GA2505 High-back with headrest and Fixed Armrest

CR-GA2502 Mid-back Without Adjustable Armrest

Low-back Without Adjustable Armrest

With Fixed Armrest

Without Armrest