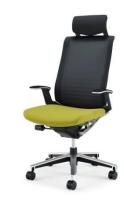

#### White Frame

CR-GA2515 High-back with headrest and Adjustable Armrest

CR-GA2513 Mid-back With Adjustable Armrest

CR-GA2511 Low-back With Adjustable Armrest

CR-GA2505 High-back with headrest and Fixed Armrest

CR-GA2503 Mid-back With Fixed Armrest

CR-GA2501 Low-back With Fixed Armrest

682

482

CR-GA2505 High-back with headrest and Fixed Armrest

CR-GA2502 Mid-back Without Armrest

Low-back Without Armrest

High-back with headrest and Adjustable Armrest