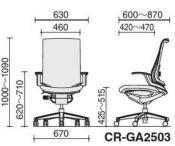

CR-GA2503 Mid-back With Fixed Armrest

CR-GA2501 Low-back With Fixed Armrest

682

482

CR-GA2505 High-back with headrest and Fixed Armrest

CR-GA2502 Mid-back Without Armrest

Low-back Without Armrest

High-back with headrest and Adjustable Armrest

Low-back With Fixed Armrest

With Fixed Armrest

With Adjustable Armrest

670 CR-GA2513

600~870

420~470

Without Armrest

With Adjustable Armrest