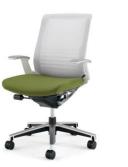

lumbar

We inspire INSPINE, the first lumbar support chair that uses wire. Designed by KOKUYO in-house designer, Kazutaka Oki, INSPINE heralds the launch of an industry first – wire lumbar support technology.

FIRST WIRE LUMBAR SUPPORT TECHNOLOGY

The key component of that functionality is the use of wire. The singular-coiled wire technology takes the idea of customization to the next level, offering the user far more precise support, unparalleled within the industry.