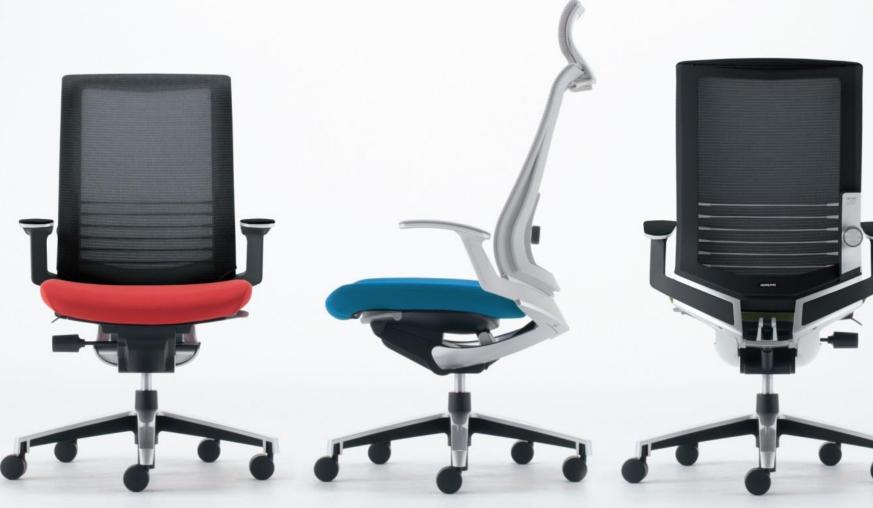

lumbar

We inspire INSPINE, the first lumbar support chair that uses wire. Designed by KOKUYO in-house designer, Kazutaka Oki, INSPINE heralds the launch of an industry first – wire lumbar support technology.

FIRST WIRE LUMBAR SUPPORT TECHNOLOGY

The key component of that functionality is the use of wire. The singular-coiled wire technology takes the idea of customization to the next level, offering the user far more precise support, unparalleled within the industry.