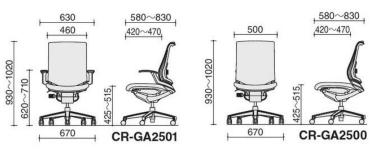

CR-GA2503 Mid-back With Fixed Armrest

CR-GA2501 Low-back With Fixed Armrest

682

482

CR-GA2505 High-back with headrest and Fixed Armrest

CR-GA2502 Mid-back Without Armrest

Low-back Without Armrest

High-back with headrest and Adjustable Armrest

CR-GA2515

Mid-back With

Adjustable Armrest

CR-GA2511

Low-back With

Adjustable Armrest

CR-GA2505 High-back with headrest and Fixed Armrest

CR-GA2503 Mid-back With Fixed Armrest

Low-back With Fixed Armrest

With Fixed Armrest

With Adjustable Armrest

670 CR-GA2513

600~870

420~470

Without Armrest

With Adjustable Armrest