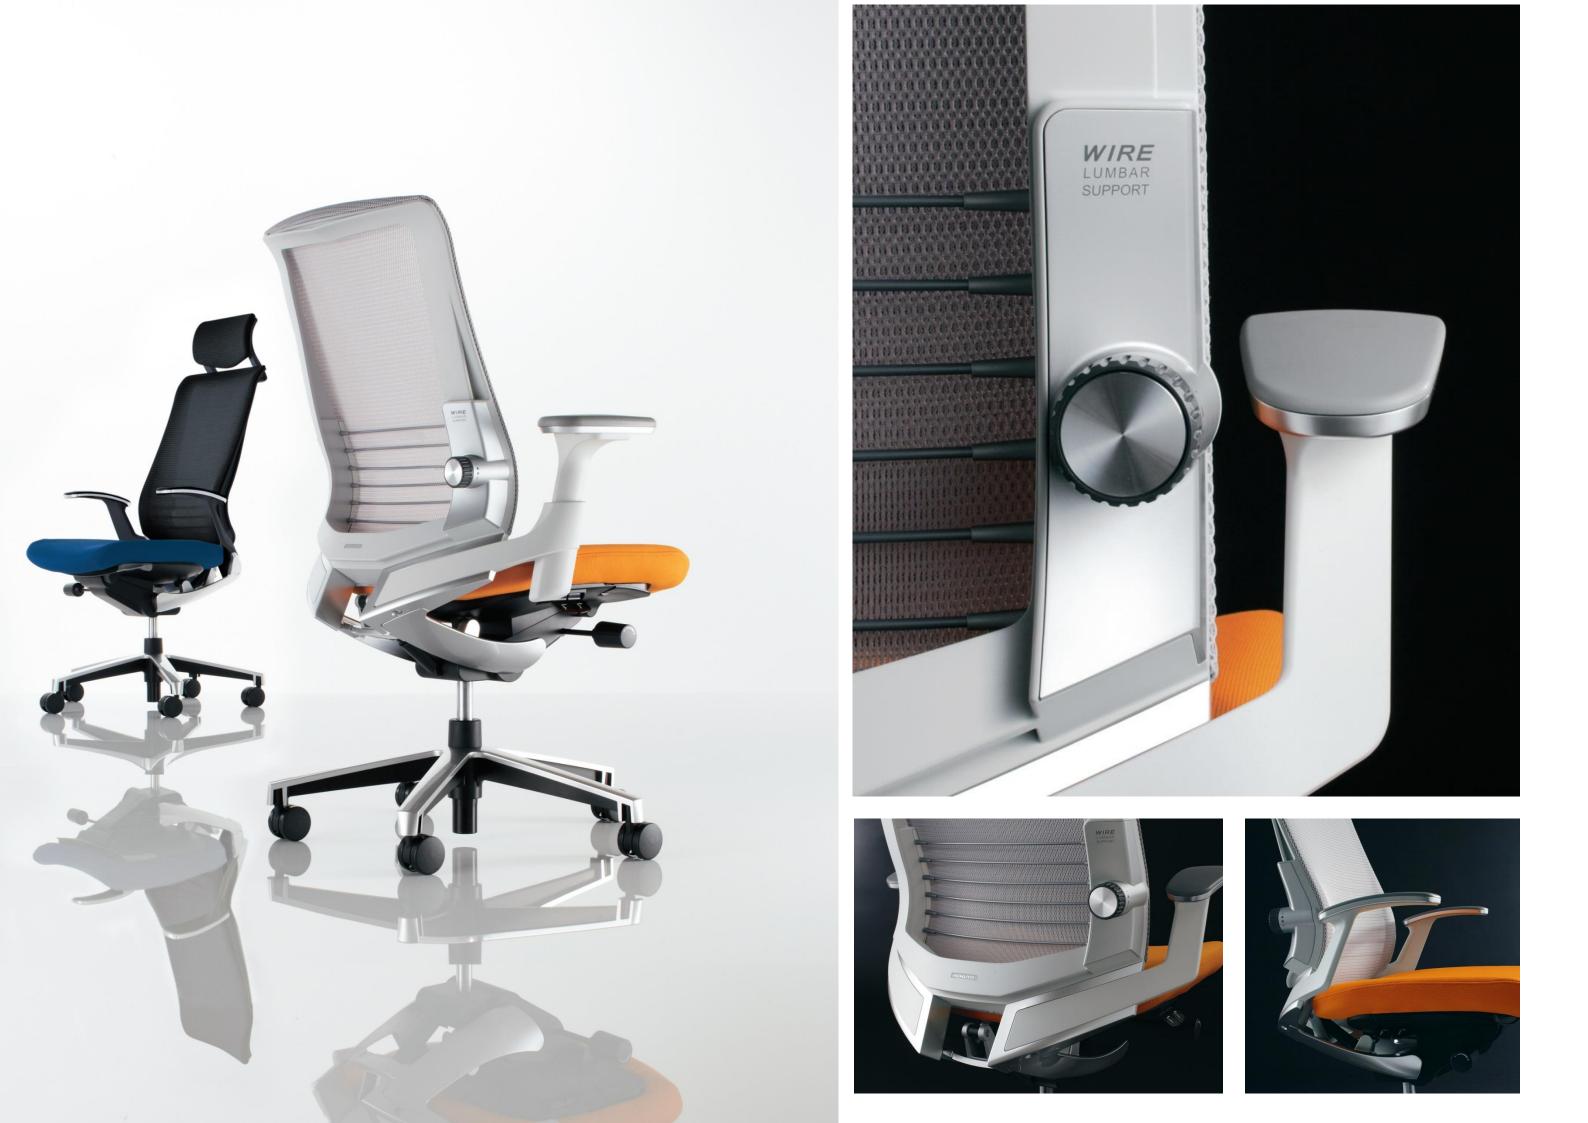

lumbar

We inspire INSPINE, the first lumbar support chair that uses wire. Designed by KOKUYO in-house designer, Kazutaka Oki, INSPINE heralds the launch of an industry first – wire lumbar support technology.

FIRST WIRE LUMBAR SUPPORT TECHNOLOGY

The key component of that functionality is the use of wire. The singular-coiled wire technology takes the idea of customization to the next level, offering the user far more precise support, unparalleled within the industry.

## WIRE LUMBAR SUPPORT

\_Dialing Knob for adjust of wire tension

Single Wire Coil

By turning the knob to clockwise direction to increase the tension of the wire, thus provide a firmer support at the Lumbar area.

The red lines indicate the wire is not tension.

The red lines shown when the wire is tension.