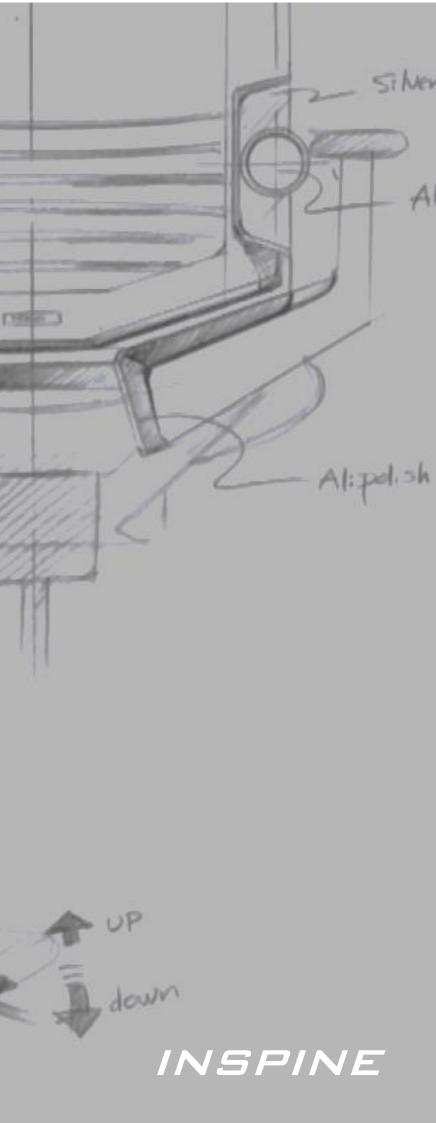

FIRST WIRE LUMBAR SUPPORT TECHNOLOGY

The key component of that functionality is the use of wire. The singular-coiled wire technology takes the idea of customization to the next level, offering the user far more precise support, unparalleled within the industry.

## WIRE LUMBAR SUPPORT

\_Dialing Knob for adjust of wire tension

Single Wire Coil

By turning the knob to clockwise direction to increase the tension of the wire, thus provide a firmer support at the Lumbar area.

The red lines indicate the wire is not tension.

The red lines shown when the wire is tension.